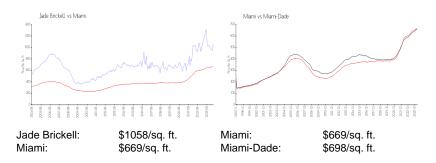

### **Market Information**

### **Inventory for Sale**

 Jade Brickell
 5%

 Miami
 4%

 Miami-Dade
 3%

### Avg. Time to Close Over Last 12 Months

Jade Brickell69 daysMiami84 daysMiami-Dade81 days