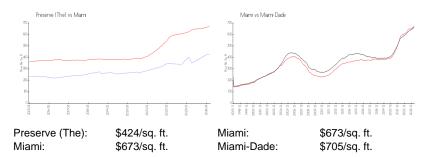

### **Market Information**

#### **Inventory for Sale**

| Preserve (The) | 1% |
|----------------|----|
| Miami          | 4% |
| Miami-Dade     | 3% |