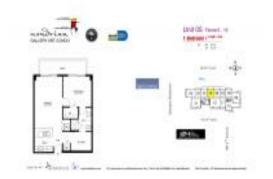

#### **Unit Information**

 MLS Number:
 A11574956

 Status:
 Active

 Size:
 693 Sq ft.

 Bedrooms:
 1

Full Bathrooms:

Half Bathrooms:

Parking Spaces: 1 Space, Assigned Parking, Covered

Parking

View: Bay,Intracoastal View,Other View

 Rental Price:
 \$3,000

 List PPSF:
 \$4

 Valuated Price:
 \$376,000

 Valuated PPSF:
 \$543

The above valuated price is a baseline figure that does not take into account any specific renovation, upgrade, split, merge, or deterioration of the unit.