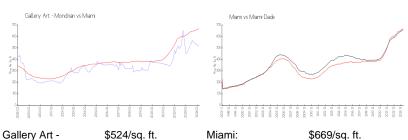

### **Market Information**

Mondrian:

Miami: \$669/sq. ft. Miami-Dade: \$698/sq. ft.