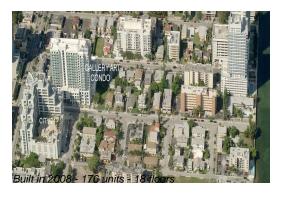

Number of units: 176
Number of active listings for rent: 4
Number of active listings for sale: 3
Building inventory for sale: 1%
Number of sales over the last 12 months: 5
Number of sales over the last 6 months: 4
Number of sales over the last 3 months: 2