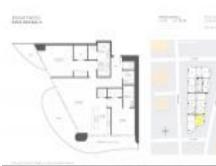

## **Unit Information**

| MLS Number:<br>Status:<br>Size:<br>Bedrooms:<br>Full Bathrooms:<br>Half Bathrooms:<br>Parking Spaces:<br>View: | A11574975<br>Active<br>1,486 Sq ft.<br>2<br>2<br>1 |
|----------------------------------------------------------------------------------------------------------------|----------------------------------------------------|
| Rental Price:                                                                                                  | \$8,500                                            |
| List PPSF:                                                                                                     | \$6                                                |
| Valuated Price:                                                                                                | \$1,272,000                                        |
| Valuated PPSF:                                                                                                 | \$989                                              |