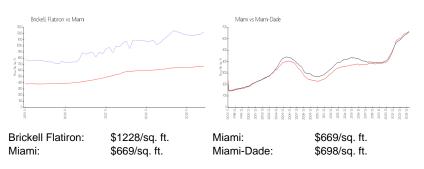

#### **Inventory for Sale**

| Brickell Flatiron | 3% |
|-------------------|----|
| Miami             | 4% |
| Miami-Dade        | 3% |

#### Avg. Time to Close Over Last 12 Months

| Brickell Flatiron | 146 days |
|-------------------|----------|
| Miami             | 84 days  |
| Miami-Dade        | 81 days  |