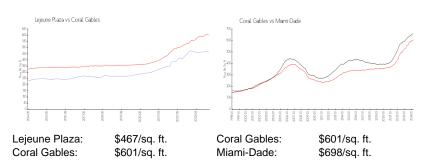

s:
 Active

 Size:
 996 Sq ft.

 Bedrooms:
 2

 Full Bathrooms:
 2

Half Bathrooms: Parking Spaces:

View:

 Rental Price:
 \$2,649

 List PPSF:
 \$3

 Valuated Price:
 \$435,000

 Valuated PPSF:
 \$437

The above valuated price is a baseline figure that does not take into account any specific renovation, upgrade, split, merge, or deterioration of the unit.

#### **Building Information**

Number of units: 86
Number of active listings for rent: 0
Number of active listings for sale: 0
Building inventory for sale: 0%
Number of sales over the last 12 months: 2
Number of sales over the last 6 months: 1
Number of sales over the last 3 months: 1



Lejeune Plaza Condominium Association, Inc 6925 NW42nd Street # 101 Miami, FL 33166 Phone: (305) 476-1975 (305) 445-9664

### **Market Information**



## **Inventory for Sale**

Lejeune Plaza0%Coral Gables2%Miami-Dade3%

### Avg. Time to Close Over Last 12 Months

Lejeune Plaza 76 days Coral Gables 62 days Miami-Dade 81 days