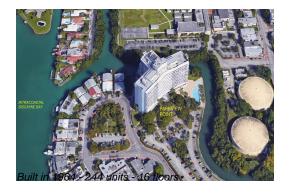

# **Unit 80 - Parkview Point**

8O - 7441 Wayne Ave, Miami Beach, FL, Miami-Dade 32141

#### **Building Information**

Number of units: 244
Number of active listings for rent: 0
Number of active listings for sale: 7
Building inventory for sale: 2%
Number of sales over the last 12 months: 9
Number of sales over the last 6 months: 4
Number of sales over the last 3 months: 0