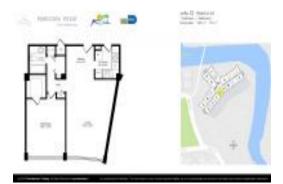

# **Unit 80 - Parkview Point**

8O - 7441 Wayne Ave, Miami Beach, FL, Miami-Dade 32141

#### **Unit Information**

 MLS Number:
 A11574988

 Status:
 Active

 Size:
 750 Sq ft.

 Bedrooms:
 1

Full Bathrooms:

Half Bathrooms: Parking Spaces:

View: