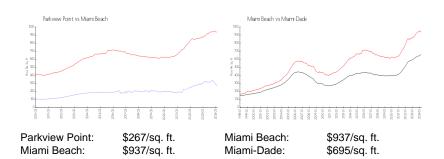

## **Inventory for Sale**

Parkview Point 3% Miami Beach 4% Miami-Dade 3%

#### Avg. Time to Close Over Last 12 Months

Parkview Point 122 days Miami Beach 97 days Miami-Dade 81 days