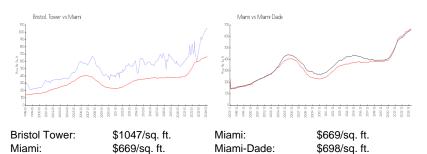

## **Market Information**

#### **Inventory for Sale**

| Bristol Tower | 4% |
|---------------|----|
| Miami         | 4% |
| Miami-Dade    | 3% |

## Avg. Time to Close Over Last 12 Months

| Bristol Tower | 80 days |
|---------------|---------|
| Miami         | 84 days |
| Miami-Dade    | 81 days |