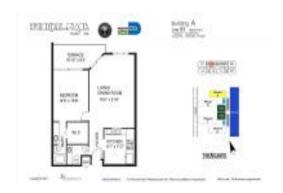

# Unit A703 - Brickell Place A

A703 - 1865 Brickell Av, Miami, FL, Miami-Dade 33129

#### **Unit Information**

 MLS Number:
 A11575034

 Status:
 Active

 Size:
 1,064 Sq ft.

Bedrooms: 1
Full Bathrooms: 1
Half Bathrooms: 1

Parking Spaces: 1 Space, Assigned Parking, Guest

Parking, Parking Garage