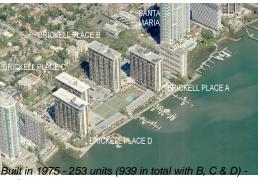

## **Building Information**

Number of units: 271
Number of active listings for rent: 3
Number of active listings for sale: 1
Building inventory for sale: 0%
Number of sales over the last 12 months: 11
Number of sales over the last 6 months: 4
Number of sales over the last 3 months: 3

# Avg. Time to Close Over Last 12 Months

Brickell Place A 90 days Miami 84 days Miami-Dade 81 days

23 floors