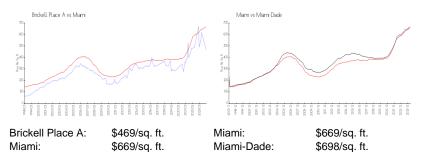

#### **Market Information**

## **Inventory for Sale**

Brickell Place A 0% Miami 4% Miami-Dade 3%

# Avg. Time to Close Over Last 12 Months

Brickell Place A 90 days Miami 84 days Miami-Dade 81 days

23 floors