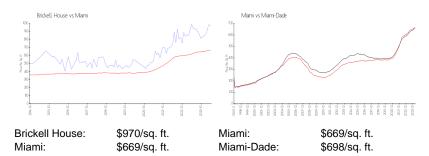

## **Inventory for Sale**

Brickell House 1% Miami 4% Miami-Dade 3%

## Avg. Time to Close Over Last 12 Months

Brickell House 124 days Miami 84 days Miami-Dade 81 days