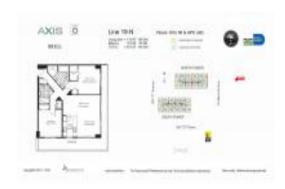

# Unit 2719-N - Axis North Tower

2719-N - 1111 SW 1 Av, Miami, FL, Miami-Dade 33131

#### **Unit Information**

 MLS Number:
 A11575075

 Status:
 Active

 Size:
 1,107 Sq ft.

 Bedrooms:
 2

Full Bathrooms: 2

Half Bathrooms:

Parking Spaces: Assigned Parking, Valet Parking

 View:
 Other View

 Rental Price:
 \$4,990

 List PPSF:
 \$5

 Valuated Price:
 \$656,000

 Valuated PPSF:
 \$593

The above valuated price is a baseline figure that does not take into account any specific renovation, upgrade, split, merge, or deterioration of the unit.