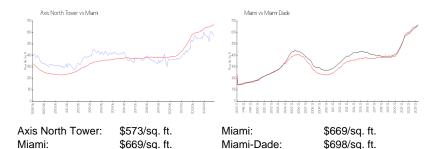

# **Market Information**

#### **Inventory for Sale**

Axis North Tower 2% Miami 4% Miami-Dade 3%

## Avg. Time to Close Over Last 12 Months

Axis North Tower 67 days Miami 84 days Miami-Dade 81 days