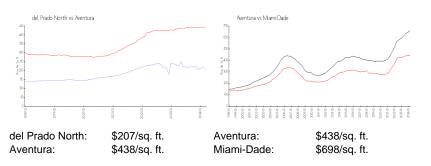

# Inventory for Sale

| del Prado North | 7% |
|-----------------|----|
| Aventura        | 4% |
| Miami-Dade      | 3% |

# Avg. Time to Close Over Last 12 Months

| del Prado North | 113 days |
|-----------------|----------|
| Aventura        | 87 days  |
| Miami-Dade      | 81 days  |