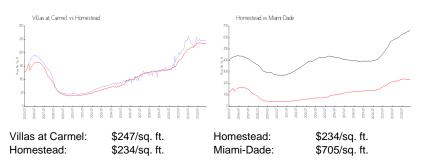

#### **Inventory for Sale**

| Villas at Carmel | 4% |
|------------------|----|
| Homestead        | 2% |
| Miami-Dade       | 3% |

### Avg. Time to Close Over Last 12 Months

| Villas at Carmel | 54 days |
|------------------|---------|
| Homestead        | 47 days |
| Miami-Dade       | 82 days |