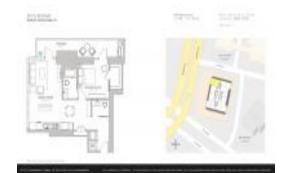

# Unit 1406 - Echo Brickell

1406 - 1451 Brickell Ave, Miami, FL, Miami-Dade 33131

#### **Unit Information**

 MLS Number:
 A11575103

 Status:
 Active

 Size:
 755 Sq ft.

 Bedrooms:
 1

Full Bathrooms: 1
Half Bathrooms: 1

Parking Spaces:

View: