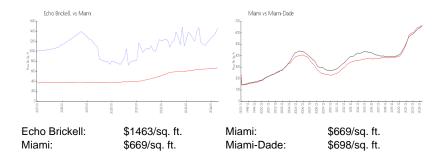

# **Inventory for Sale**

 Echo Brickell
 14%

 Miami
 4%

 Miami-Dade
 3%

# Avg. Time to Close Over Last 12 Months

Echo Brickell 91 days Miami 84 days Miami-Dade 81 days