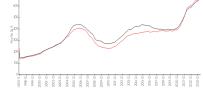

### Avg. Time to Close Over Last 12 Months

Everglades (South Tower) 79 days Miami 84 days Miami-Dade 81 days