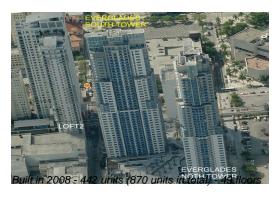

## **Building Information**

Number of units: 440
Number of active listings for rent: 45
Number of active listings for sale: 19
Building inventory for sale: 4%
Number of sales over the last 12 months: 24
Number of sales over the last 6 months: 9
Number of sales over the last 3 months: 4