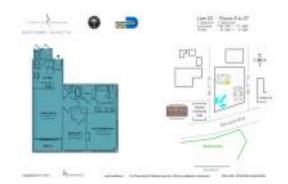

# **Unit 2103 - Everglades (South Tower)**

2103 - 253 NE 2 St, Miami, FL, Miami-Dade 33132

#### **Unit Information**

 MLS Number:
 A11575149

 Status:
 Active

 Size:
 1,058 Sq ft.

 Bedrooms:
 1

Full Bathrooms:

Half Bathrooms:

Parking Spaces: 1 Space