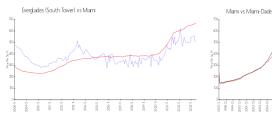

#### **Market Information**

Everglades (South \$499/sq. ft. Miami: \$669/sq. ft.

Tower):

Miami: \$669/sq. ft. Miami-Dade: \$698/sq. ft.