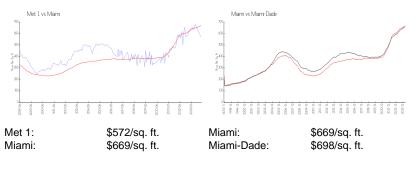

### **Market Information**

# **Inventory for Sale**

| Met 1      | 7% |
|------------|----|
| Miami      | 4% |
| Miami-Dade | 3% |

# Avg. Time to Close Over Last 12 Months

| Met 1      | 54 days |
|------------|---------|
| Miami      | 84 days |
| Miami-Dade | 81 days |