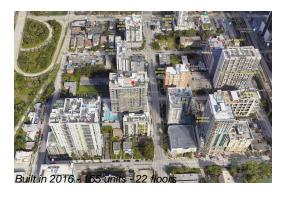

## Unit 906 - Brickell Ten

906 - 1010 SW 2 Ave, Miami, FL, Miami-Dade 33130

# **Building Information**

Number of units: 155
Number of active listings for rent: 0
Number of active listings for sale: 8
Building inventory for sale: 5%
Number of sales over the last 12 months: 8
Number of sales over the last 6 months: 3
Number of sales over the last 3 months: 1