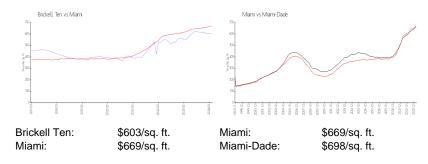

6 - 1010 SW 2 Ave, Miami, FL, Miami-Dade 33130

#### **Unit Information**

 MLS Number:
 A11575202

 Status:
 Active

 Size:
 940 Sq ft.

 Bedrooms:
 2

 Full Bathrooms:
 2

Full Bathrooms: Half Bathrooms:

Parking Spaces: Valet Parking

View:

Rental Price: \$3,550 List PPSF: \$4 Valuated Price: \$538,000 Valuated PPSF: \$572

The above valuated price is a baseline figure that does not take into account any specific renovation, upgrade, split, merge, or deterioration of the unit.

# **Building Information**

Number of units: 155
Number of active listings for rent: 0
Number of active listings for sale: 8
Building inventory for sale: 5%
Number of sales over the last 12 months: 8
Number of sales over the last 6 months: 3
Number of sales over the last 3 months: 1

### **Market Information**



## **Inventory for Sale**

Brickell Ten 5% Miami 4% Miami-Dade 3%

### Avg. Time to Close Over Last 12 Months

Brickell Ten 134 days Miami 84 days Miami-Dade 81 days