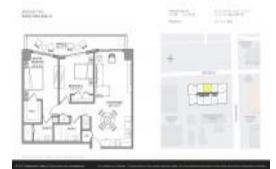

## Unit 906 - Brickell Ten

906 - 1010 SW 2 Ave, Miami, FL, Miami-Dade 33130

#### **Unit Information**

 MLS Number:
 A11575202

 Status:
 Active

 Size:
 940 Sq ft.

 Bedrooms:
 2

 Full Bathrooms:
 2

Full Bathrooms: Half Bathrooms:

Parking Spaces: Valet Parking