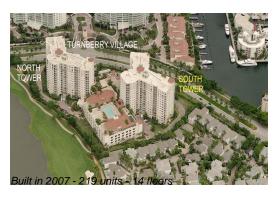

# **Unit 718 - Turnberry Village South Tower**

718 - 19900 E Country Club Dr, Aventura, FL, Miami-Dade 33180

## **Building Information**

Number of units:

Number of active listings for rent:

Number of active listings for sale:

14

Building inventory for sale:

Number of sales over the last 12 months:

Number of sales over the last 6 months: