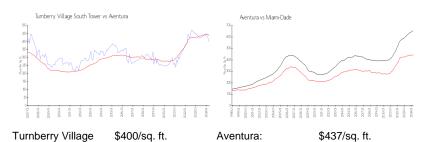

# **Market Information**

South Tower:
Aventura: \$437/sq. ft. Miami-Dade: \$695/sq. ft.