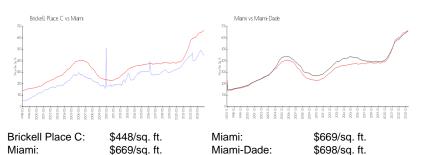

#### **Market Information**

| Brickell Place C | 1% |
|------------------|----|
| Miami            | 4% |
| Miami-Dade       | 3% |