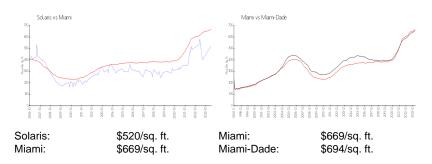

## **Inventory for Sale**

 Solaris
 0%

 Miami
 4%

 Miami-Dade
 3%

## Avg. Time to Close Over Last 12 Months

Solaris 38 days Miami 84 days Miami-Dade 81 days