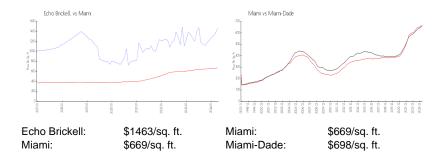

#### **Market Information**

## **Inventory for Sale**

 Echo Brickell
 14%

 Miami
 4%

 Miami-Dade
 3%

## Avg. Time to Close Over Last 12 Months

Echo Brickell 91 days Miami 84 days Miami-Dade 81 days