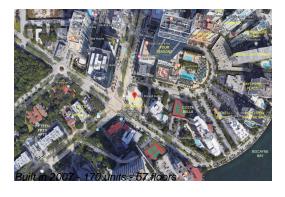

# Unit 2802 - Echo Brickell

2802 - 1451 Brickell Ave, Miami, FL, Miami-Dade 33131

#### **Building Information**

Number of units: 170
Number of active listings for rent: 0
Number of active listings for sale: 24
Building inventory for sale: 14%
Number of sales over the last 12 months: 10
Number of sales over the last 6 months: 3
Number of sales over the last 3 months: 1