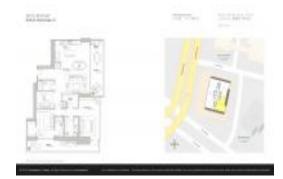

# Unit 2802 - Echo Brickell

2802 - 1451 Brickell Ave, Miami, FL, Miami-Dade 33131

#### **Unit Information**

 MLS Number:
 A11575253

 Status:
 Active

 Size:
 1,634 Sq ft.

Bedrooms: 2 Full Bathrooms: 3 Half Bathrooms:

Parking Spaces: 2 Spaces
View: Bay,Ocean View
Rental Price: \$14,800

 Rental Price:
 \$14,800