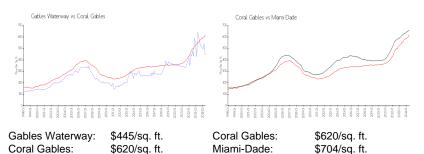

#### **Market Information**

| Gables Waterway | 4% |
|-----------------|----|
| Coral Gables    | 2% |
| Miami-Dade      | 3% |
|                 |    |