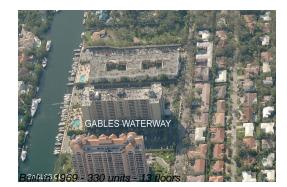

# Unit 415 - Gables Waterway

415 - 90 Edgewater Dr, Coral Gables, FL, Miami-Dade 33133

#### **Building Information**

| Number of units:                         | 330 |
|------------------------------------------|-----|
| Number of active listings for rent:      | 2   |
| Number of active listings for sale:      | 13  |
| Building inventory for sale:             | 3%  |
| Number of sales over the last 12 months: | 12  |
| Number of sales over the last 6 months:  | 7   |
| Number of sales over the last 3 months:  | 3   |