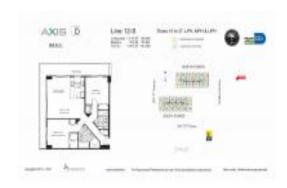

## Unit 2012-S - Axis South Tower

2012-S - 79 SW 12 St, Miami, FL, Miami-Dade 33131

#### **Unit Information**

 MLS Number:
 A11575489

 Status:
 Active

 Size:
 1,108 Sq ft.

Bedrooms: 2 Full Bathrooms: 2

Half Bathrooms: Parking Spaces:

View:

 Rental Price:
 \$4,000

 List PPSF:
 \$4

 Valuated Price:
 \$626,000

 Valuated PPSF:
 \$565

The above valuated price is a baseline figure that does not take into account any specific renovation, upgrade, split, merge, or deterioration of the unit.