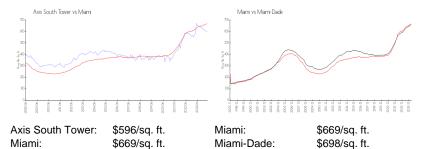

## **Inventory for Sale**

Axis South Tower 1%
Miami 4%
Miami-Dade 3%

# Avg. Time to Close Over Last 12 Months

Axis South Tower 76 days
Miami 84 days
Miami-Dade 81 days