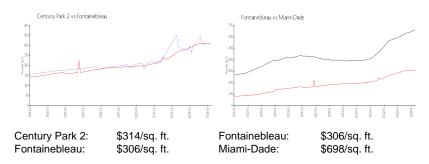

tion**

MLS Number: A11575506
Status: Active
Size: 1,364 Sq ft.

Bedrooms: 3
Full Bathrooms: 2
Half Bathrooms: 1
Parking Spaces: 1 Space

 View:
 \$3,000

 List PPSF:
 \$2

 Valuated Price:
 \$430,000

 Valuated PPSF:
 \$315

The above valuated price is a baseline figure that does not take into account any specific renovation, upgrade, split, merge, or deterioration of the unit.

## **Building Information**

Number of units: 373
Number of active listings for rent: 0
Number of active listings for sale: 1
Building inventory for sale: 0%
Number of sales over the last 12 months: 3
Number of sales over the last 6 months: 0
Number of sales over the last 3 months: 0

## **Building Association Information**

Century Pk II 8950 W Flagler St, Miami, FL 33174 (305) 220-1715

#### Market Information



## **Inventory for Sale**

Century Park 2 0% Fontainebleau 1% Miami-Dade 3%

# Avg. Time to Close Over Last 12 Months

Century Park 2 30 days Fontainebleau 33 days Miami-Dade 81 days