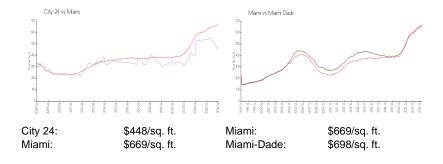

### **Inventory for Sale**

 City 24
 2%

 Miami
 4%

 Miami-Dade
 3%

#### Avg. Time to Close Over Last 12 Months

 City 24
 37 days

 Miami
 84 days

 Miami-Dade
 81 days