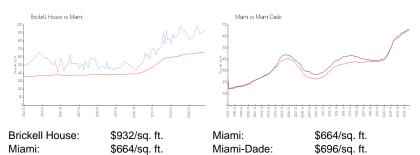

### **Market Information**

# **Inventory for Sale**

Brickell House 2% Miami 4% Miami-Dade 4%

# Avg. Time to Close Over Last 12 Months

Brickell House 85 days Miami 85 days Miami-Dade 85 days