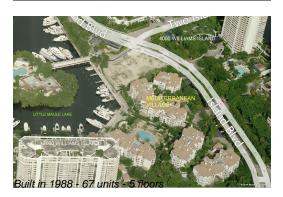

# Unit CPH 03 - Mediterranean Village 2

CPH 03 - 3500 ISLAND BLVD, Aventura, FL, Miami-Dade 33160

Number of units: 67
Number of active listings for rent: 0
Number of active listings for sale: 6
Building inventory for sale: 8%
Number of sales over the last 12 months: 2
Number of sales over the last 6 months: 2
Number of sales over the last 3 months: 1