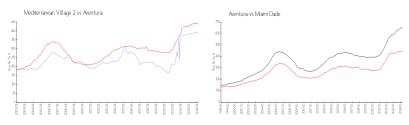

### **Market Information**

9%

Mediterranean \$393/sq. ft.

Village 2:

Aventura: \$437/sq. ft.

Aventura: \$437/sq. ft.

Miami-Dade: \$695/sq. ft.