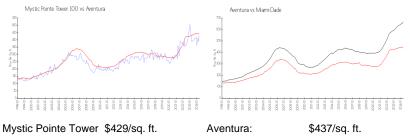

#### **Market Information**

| 100:      |               |             |               |
|-----------|---------------|-------------|---------------|
| Aventura: | \$437/sq. ft. | Miami-Dade: | \$705/sq. ft. |