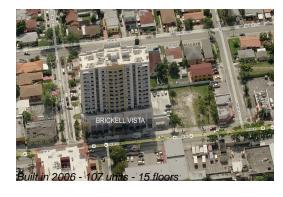

# **Building Information**

Number of units: 107
Number of active listings for rent: 6
Number of active listings for sale: 2
Building inventory for sale: 1%
Number of sales over the last 12 months: 4
Number of sales over the last 6 months: 3
Number of sales over the last 3 months: 2