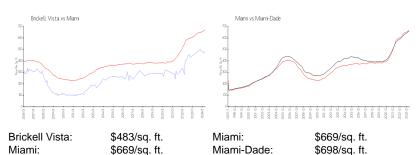

#### **Market Information**

### **Inventory for Sale**

Brickell Vista 2% Miami 4% Miami-Dade 3%

# Avg. Time to Close Over Last 12 Months

Brickell Vista 50 days Miami 84 days Miami-Dade 81 days