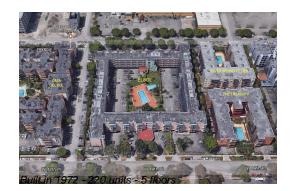

#### **Building Information**

| Number of units:                         | 220 |
|------------------------------------------|-----|
| Number of active listings for rent:      |     |
| Number of active listings for sale:      |     |
| Building inventory for sale:             | 0%  |
| Number of sales over the last 12 months: | 1   |
| Number of sales over the last 6 months:  | 1   |
| Number of sales over the last 3 months:  | 0   |