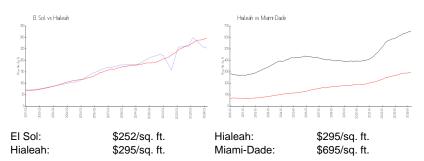

#### **Inventory for Sale**

| El Sol     | 0% |
|------------|----|
| Hialeah    | 1% |
| Miami-Dade | 3% |

# Avg. Time to Close Over Last 12 Months

| El Sol     | 174 days |
|------------|----------|
| Hialeah    | 28 days  |
| Miami-Dade | 81 days  |