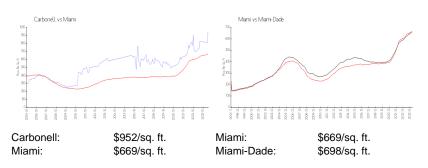

#### **Inventory for Sale**

| Carbonell  | 6% |
|------------|----|
| Miami      | 4% |
| Miami-Dade | 3% |

# Avg. Time to Close Over Last 12 Months

| Carbonell  | 96 days |
|------------|---------|
| Miami      | 84 days |
| Miami-Dade | 81 days |

CARBONEL COURVOISIER Built in 2005-284 whits - 40 floors