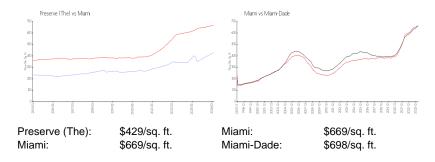

#### **Unit Information**

 MLS Number:
 A11575824

 Status:
 Active

 Size:
 1,549 Sq ft.

Bedrooms: 3 Full Bathrooms: 2

Half Bathrooms:

Parking Spaces: 1 Space, Guest Parking

View: