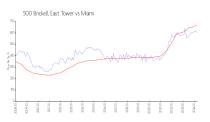

#### **Market Information**

500 Brickell East

\$601/sq. ft.

Miami:

\$669/sq. ft.

Tower: Miami:

\$669/sq. ft.

Miami-Dade: \$6

\$698/sq. ft.