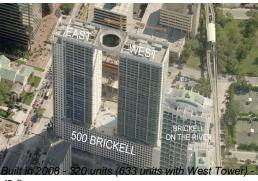

## **Building Information**

Number of units: 320
Number of active listings for rent: 19
Number of active listings for sale: 9
Building inventory for sale: 2%
Number of sales over the last 12 months: 11
Number of sales over the last 6 months: 6
Number of sales over the last 3 months: 4