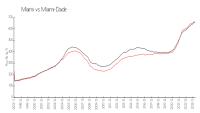

#### **Market Information**

500 Brickell East

\$601/sq. ft.

Miami:

\$669/sq. ft.

Tower: Miami:

\$669/sq. ft.

Miami-Dade: \$6

\$698/sq. ft.