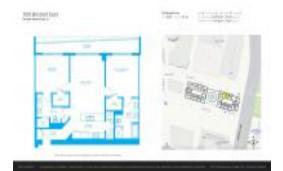

# Unit 1905 - 500 Brickell East Tower

1905 - 500 Brickell Av, Miami, FL, Miami-Dade 33131

#### **Unit Information**

 MLS Number:
 A11575844

 Status:
 Active

 Size:
 1,124 Sq ft.

Bedrooms: 2 Full Bathrooms: 2

Half Bathrooms:

Parking Spaces: 1 Space, Assigned Parking, Valet Parking View: Intracoastal View, River, Water View