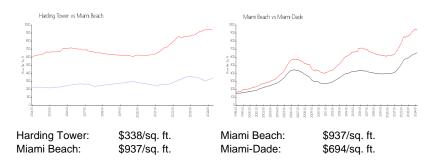

#### **Inventory for Sale**

Harding Tower 0%
Miami Beach 4%
Miami-Dade 3%

### Avg. Time to Close Over Last 12 Months

Harding Tower 11 days Miami Beach 97 days Miami-Dade 81 days