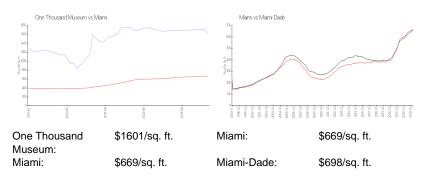

#### **Market Information**

## **Inventory for Sale**

| One Thousand Museum | 14% |
|---------------------|-----|
| Miami               | 4%  |
| Miami-Dade          | 3%  |

# Avg. Time to Close Over Last 12 Months

| One Thousand Museum | 206 days |
|---------------------|----------|
| Miami               | 84 days  |
| Miami-Dade          | 81 days  |