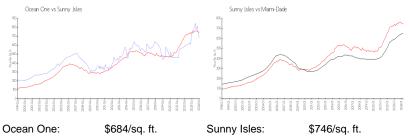

| \$737                                         |

The above valuated price is a baseline figure that does not take into account any specific renovation, upgrade, split, merge, or deterioration of the unit.

#### **Building Information**

| Number of units:                         | 241 |
|------------------------------------------|-----|
| Number of active listings for rent:      | 5   |
| Number of active listings for sale:      | 3   |
| Building inventory for sale:             | 1%  |
| Number of sales over the last 12 months: | 11  |
| Number of sales over the last 6 months:  | 5   |
| Number of sales over the last 3 months:  | 4   |

## **Building Association Information**

Ocean One Condominium (305) 931-1232

### **Market Information**





#### **Inventory for Sale**

| Ocean One   | 1% |
|-------------|----|
| Sunny Isles | 5% |
| Miami-Dade  | 3% |

## Avg. Time to Close Over Last 12 Months

| Ocean One   | 34 days  |
|-------------|----------|
| Sunny Isles | 116 days |
| Miami-Dade  | 81 days  |