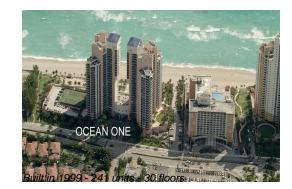

# Unit 2707 - Ocean One

2707 - 19333 Collins Av, Sunny Isles, FL, Miami-Dade 33160

#### **Building Information**

| Number of units:                         | 241 |
|------------------------------------------|-----|
| Number of active listings for rent:      | 5   |
| Number of active listings for sale:      | 3   |
| Building inventory for sale:             | 1%  |
| Number of sales over the last 12 months: | 11  |
| Number of sales over the last 6 months:  | 5   |
| Number of sales over the last 3 months:  | 4   |