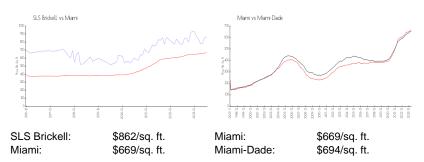

ted PPSF:  | \$830,000<br>\$737 |

The above valuated price is a baseline figure that does not take into account any specific renovation, upgrade, split, merge, or deterioration of the unit.

#### **Building Information**

| Number of units:                         | 453 |
|------------------------------------------|-----|
| Number of active listings for rent:      | 0   |
| Number of active listings for sale:      | 36  |
| Building inventory for sale:             | 7%  |
| Number of sales over the last 12 months: | 34  |
| Number of sales over the last 6 months:  | 17  |
| Number of sales over the last 3 months:  | 11  |

#### **Building Association Information**

SLS Brickell Hotel & Residence Address: 1300 S Miami Ave, Miami, FL 33130 Phone: +1 305-239-1300

## **Market Information**



#### **Inventory for Sale**

| SLS Brickell | 8% |
|--------------|----|
| Miami        | 4% |
| Miami-Dade   | 3% |

## Avg. Time to Close Over Last 12 Months

| SLS Brickell | 73 days |
|--------------|---------|
| Miami        | 84 days |
| Miami-Dade   | 81 days |