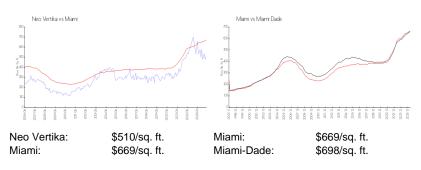

### **Market Information**

### **Inventory for Sale**

| Neo Vertika | 3% |
|-------------|----|
| Miami       | 4% |
| Miami-Dade  | 3% |

## Avg. Time to Close Over Last 12 Months

| Neo Vertika | 67 days |
|-------------|---------|
| Miami       | 84 days |
| Miami-Dade  | 81 days |