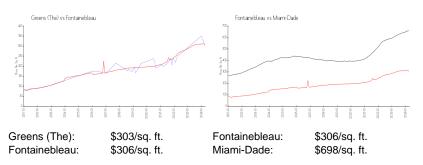

### **Inventory for Sale**

| Greens (The)  | 2% |
|---------------|----|
| Fontainebleau | 1% |
| Miami-Dade    | 3% |

#### Avg. Time to Close Over Last 12 Months

| Greens (The)  | 47 days |
|---------------|---------|
| Fontainebleau | 33 days |
| Miami-Dade    | 81 days |

Built in 1972 - 300 units •4 floors