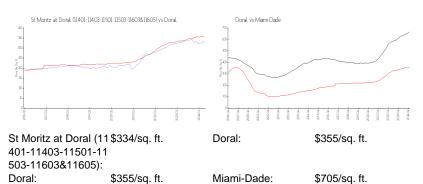

### **Inventory for Sale**

| St Moritz at Doral (11401-11403-11501-11 | 1% |
|------------------------------------------|----|
| 503-11603&11605)                         |    |
| Doral                                    | 2% |
| Miami-Dade                               | 3% |
|                                          |    |