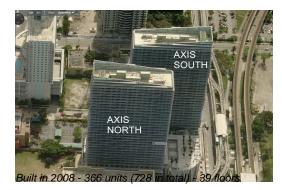

#### **Building Information**

| Number of units:                         | 366 |
|------------------------------------------|-----|
| Number of active listings for rent:      | 16  |
| Number of active listings for sale:      | 5   |
| Building inventory for sale:             | 1%  |
| Number of sales over the last 12 months: | 18  |
| Number of sales over the last 6 months:  | 10  |
| Number of sales over the last 3 months:  | 7   |

#### **Building Association Information**

The Axis On Brickell Condominium Association, Inc 305-373-3360

http://www.axisbrickell.com