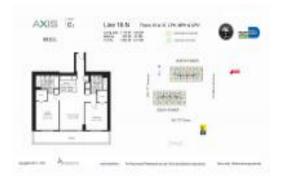

# Unit 2116-N - Axis North Tower

2116-N - 1111 SW 1 Av, Miami, FL, Miami-Dade 33131

#### **Unit Information**

| MLS Number:     | A11576038                |
|-----------------|--------------------------|
| Status:         | Active                   |
| Size:           | 1,024 Sq ft.             |
| Bedrooms:       | 2                        |
| Full Bathrooms: | 2                        |
| Half Bathrooms: |                          |
| Parking Spaces: | 1 Space, Covered Parking |
| View:           | None                     |
| Rental Price:   | \$3,600                  |
| List PPSF:      | \$4                      |
| Valuated Price: | \$587,000                |
| Valuated PPSF:  | \$573                    |