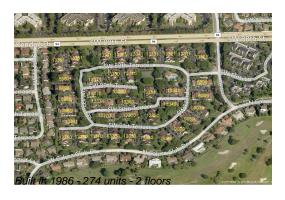

### **Building Information**

Number of units: 274
Number of active listings for rent: 0
Number of active listings for sale: 0
Building inventory for sale: 0%
Number of sales over the last 12 months: 5
Number of sales over the last 6 months: 4
Number of sales over the last 3 months: 2