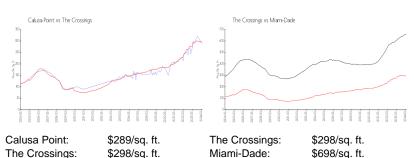

 List PPSF:
 \$2

 Valuated Price:
 \$460,000

 Valuated PPSF:
 \$289

The above valuated price is a baseline figure that does not take into account any specific renovation, upgrade, split, merge, or deterioration of the unit.