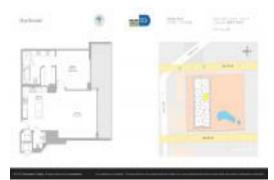

# Unit 3007 - Rise Brickell City Centre

3007 - 88 SW 7 St, Miami, FL, Miami-Dade 33130

# **Unit Information**

| MLS Number:     | A11576069                              |
|-----------------|----------------------------------------|
| Status:         | Active                                 |
| Size:           | 994 Sq ft.                             |
| Bedrooms:       | 1                                      |
| Full Bathrooms: | 1                                      |
| Half Bathrooms: | Assigned Parking,Covered Parking,Valet |
| Parking Spaces: | Parking                                |
| View:           | Bay,River                              |
| Rental Price:   | \$5,950                                |
| List PPSF:      | \$6                                    |
| Rental Price:   | \$5,950                                |
| List PPSF:      | \$6                                    |
| Valuated Price: | \$861,000                              |
| Valuated PPSF:  | \$866                                  |
|                 |                                        |