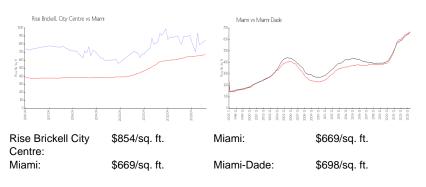

#### **Inventory for Sale**

| Rise Brickell City Centre | 7% |
|---------------------------|----|
| Miami                     | 4% |
| Miami-Dade                | 3% |

## Avg. Time to Close Over Last 12 Months

| Rise Brickell City Centre | 93 days |
|---------------------------|---------|
| Miami                     | 84 days |
| Miami-Dade                | 81 days |