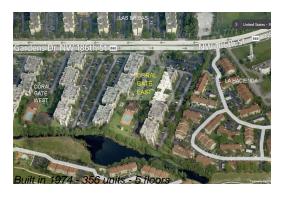

# Unit 1-215 - Coral Gate East

1-215 - 6930-5960 Miami Gardens Dr, Hialeah, FL, Miami-Dade 33015

#### **Building Information**

Number of units: 356
Number of active listings for rent: 0
Number of active listings for sale: 3
Building inventory for sale: 0%
Number of sales over the last 12 months: 8
Number of sales over the last 6 months: 1
Number of sales over the last 3 months: 0

### **Building Association Information**

Coral Gate East Condominum 6952 NW 186th St, Hialeah, FL 33015 (305) 362-5852