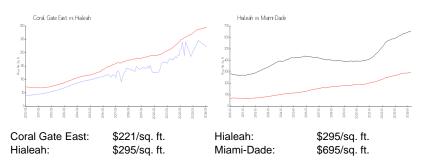

#### **Market Information**

## **Inventory for Sale**

Coral Gate East 1% Hialeah 1% Miami-Dade 3%

# Avg. Time to Close Over Last 12 Months

Coral Gate East 36 days Hialeah 28 days Miami-Dade 81 days