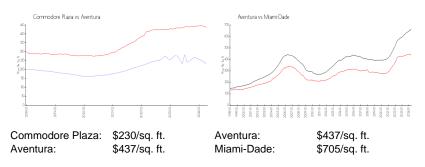

### **Inventory for Sale**

| Commodore Plaza | 7% |
|-----------------|----|
| Aventura        | 4% |
| Miami-Dade      | 3% |

## Avg. Time to Close Over Last 12 Months

| Commodore Plaza | 117 days |
|-----------------|----------|
| Aventura        | 91 days  |
| Miami-Dade      | 81 days  |

And States