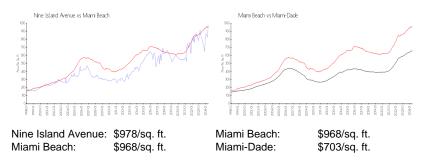

## **Inventory for Sale**

| Nine Island Avenue | 3% |
|--------------------|----|
| Miami Beach        | 4% |
| Miami-Dade         | 3% |