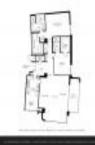

#### **Unit Information**

| MLS Number:                                                             | A11576215                                    |
|-------------------------------------------------------------------------|----------------------------------------------|
| Status:                                                                 | Pending                                      |
| Size:                                                                   | 1,837 Sq ft.                                 |
| Bedrooms:                                                               | 2                                            |
| Full Bathrooms:                                                         | 2                                            |
| Half Bathrooms:                                                         | 1                                            |
| Parking Spaces:                                                         | 1 Space                                      |
| View:<br>List Price:<br>List PPSF:<br>Valuated Price:<br>Valuated PPSF: | \$1,650,000<br>\$898<br>\$1,783,000<br>\$971 |