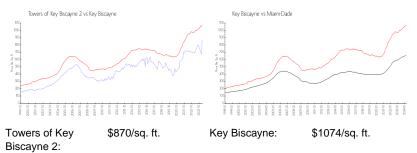

## Market Information

\$695/sq. ft.

| Key Biscayne: | \$1074/sq. ft. | Miami-Dade: |
|---------------|----------------|-------------|
|---------------|----------------|-------------|