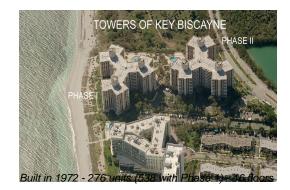

#### **Building Information**

| Number of units:                         | 269 |
|------------------------------------------|-----|
| Number of active listings for rent:      | 3   |
| Number of active listings for sale:      | 14  |
| Building inventory for sale:             | 5%  |
| Number of sales over the last 12 months: | 10  |
| Number of sales over the last 6 months:  | 3   |
| Number of sales over the last 3 months:  | 2   |

# **Building Association Information**

The Towers of Key Biscayne Condominium Association (305) 361-9114

http://www.tkbonline.com/contact-us