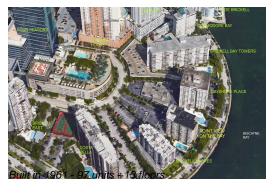

#### **Building Information**

Number of units: 97 Number of active listings for rent: 0 Number of active listings for sale: 1 Building inventory for sale: 1% Number of sales over the last 12 months: Number of sales over the last 6 months: Number of sales over the last 3 months:

#### **Building Association Information**

Address: 1430 Brickell Bay Dr, Miami, FL 33131, Phone:+1 305-374-4321