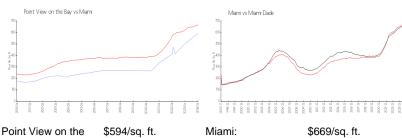

### **Market Information**

Bay: Miami:

Miami:

Miami-Dade:

\$695/sq. ft.

## Avg. Time to Close Over Last 12 Months

\$669/sq. ft.

Point View on the Bay 175 days 83 days Miami Miami-Dade 81 days