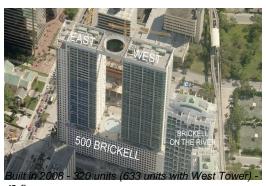

## **Building Information**

Number of units: 320
Number of active listings for rent: 19
Number of active listings for sale: 11
Building inventory for sale: 3%
Number of sales over the last 12 months: 11
Number of sales over the last 6 months: 5
Number of sales over the last 3 months: 4