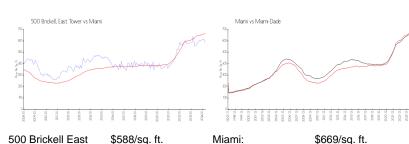

#### **Market Information**

Miami-Dade:

\$695/sq. ft.

Inventory for Sale

Tower:

Miami:

500 Brickell East Tower 3% Miami 4% Miami-Dade 3%

### Avg. Time to Close Over Last 12 Months

\$669/sq. ft.

500 Brickell East Tower 61 days Miami 84 days Miami-Dade 81 days

42 floors