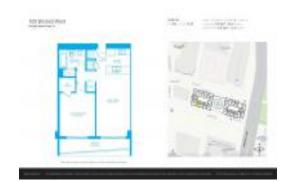

# Unit 3104 - 500 Brickell West Tower

3104 - 55 SE 6 St, Miami, FL, Miami-Dade 33131

#### **Unit Information**

 MLS Number:
 A11576472

 Status:
 Active

 Size:
 738 Sq ft.

 Bedrooms:
 1

Full Bathrooms:
Half Bathrooms:

Parking Spaces: Assigned Parking

View: