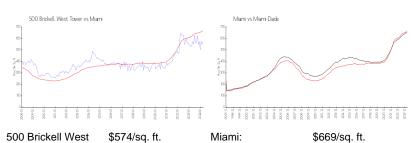

#### **Market Information**

Miami-Dade:

\$694/sq. ft.

### Avg. Time to Close Over Last 12 Months

\$669/sq. ft.

500 Brickell West Tower 56 days Miami 84 days Miami-Dade 81 days

43 floors