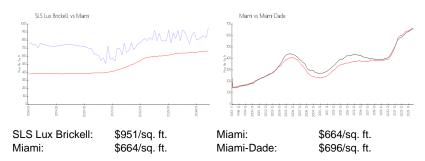

### **Market Information**

#### **Inventory for Sale**

 SLS Lux Brickell
 11%

 Miami
 4%

 Miami-Dade
 4%

# Avg. Time to Close Over Last 12 Months

SLS Lux Brickell 149 days Miami 85 days Miami-Dade 85 days